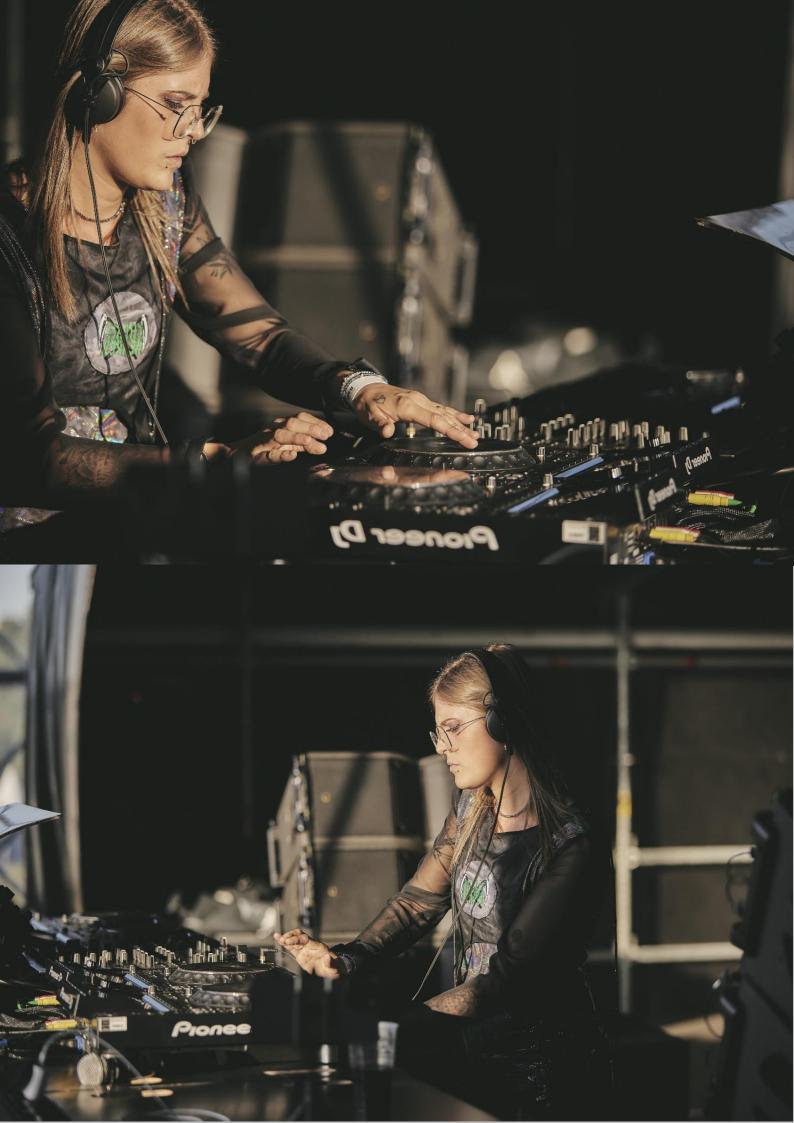

### BIOGRAPHY

Mégane Brescich aka McG-Sci is a Belgian DJ/Producer. Her style is Hard — Techno — Melodic — Acid. With her first EP released on Cherry Moon Trax and her second released on RATD Record in Berlin. Her productions are influenced by many artists on the techno and hard techno scene.

She likes to put her personal touch with: her voice in her productions, bewitching melodies and a few acid notes, a big heavy kick with dark and gloomy atmospheres.

More info: This year, she opened **DOUR**'s legendary stage **"De Balzaal"** alongside a host of top DJ's and mixed at two of Belgium's biggest clubs: "Le Café D'Anvers", where Nicole Moudaber and Secret Cinéma premiered, and "CLUB VAAG" where **Yves Deruyter** invited her to preview...