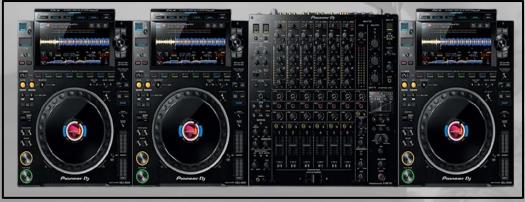

#### **SETUP WILL BE COMPOSED OF:**

- 1X DJM800/900 NEXUS OR PIONEER DJM V10
- 3 X CDJ 2000 NEXUS OR 3000
- PIONEER DJ RMX 1000 REMIX STATION
- 1 CABLE LINK