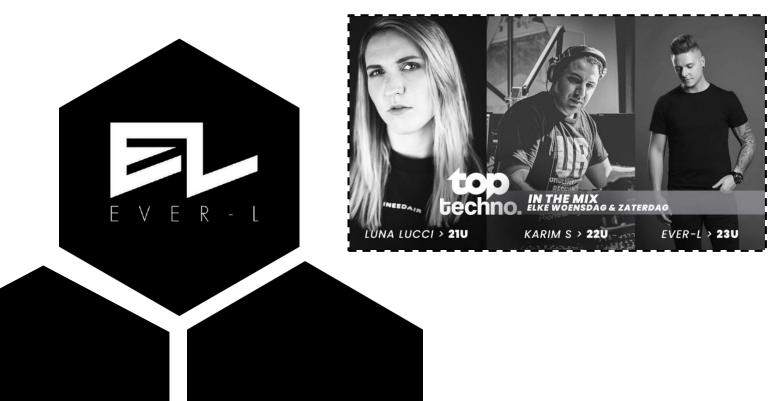

dio (BE) UP Radio (BE) Fréquence Eghezée (BE) Extremix (BE)

## **SOCIAL NETWORKS**

Follow **EVER-L** on social media:





















### **TECHNICAL RIDER**

### **DISCOBAR WILL CONSIST OF:**

- 1X DJM800/900 NEXUS OU PIONEER DJM V10
- 3 X CDJ 2000 NEXUS OU 3000
- PIONEER DJ RMX 1000 REMIX STATION
- 1 CABLE LINK
- MIC (not mandatory)







### • SOUND SYSTEM:

#### FOH Broadcast:

The contractor will provide a professional quality sound system that provides a consistent sound and stable sound pressure in accordance with local standards throughout the area accessible to the public without distortion or feedback. Recommended systems: L-Acoustics, Adamson, D&B, Nexo. The volume of the returns should be directly controllable by EVER-L









## **PARTNERS**

➤ Radio – TOP TECHNO









### **HOSPITALITY**

- To be provided at the time of delivery:
  - Two black towels
  - Bottle of fresh water + ice cubes
  - Alcohol: Vodka or brown rum
  - Provide some snacks (chips, fruits...)
- To be provided before the performance:
  - 4 GUEST
  - 1 GUEST BACKSTAGE
  - PICTURES + VIDEO PROMOTION

### Stage Access:

The access to the stage will be made (as far as possible according to the configuration of the places) in a direct way since the outside carpark without crossing of the public. Please provide 2 parking spaces near the backstage entrance.







# **CONTACT**

Website → <u>www.ever-l.be</u>

✓ everl.music93@gmail.com

Booking → Solution Management 

Muris.solution@gmail.com