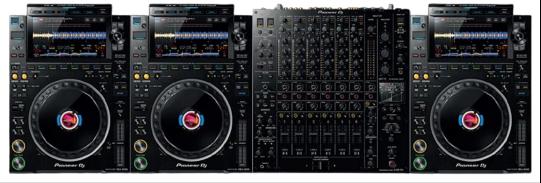

### **DISCOBAR WILL CONSIST OF:**

- 1X DJM800/900 NEXUS OU PIONEER DJM V10
- 3 X CDJ 2000 NEXUS OU 3000
- PIONEER DJ RMX 1000 REMIX STATION
- 1 CABLE LINK
- MIC (not mandatory)