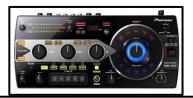

### **DISCOBAR WILL CONSIST OF:**

- 1X DJM800/900 NEXUS OU PIONEER DJM V10
- 3 X CDJ 2000 NEXUS OU 3000
- PIONEER DJ RMX 1000 REMIX STATION
- 1 CABLE LINK
- MIC (not mandatory)