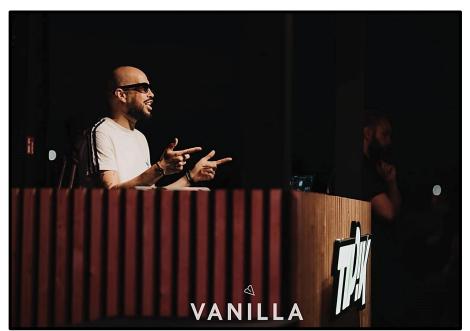

## BIOGRAPHY

**DYLA** performing style is dynamic and powerful. Playing with a lot of variations of music genders, a back in time style with nowadays songs supported always with a touch of sexy songs.

He shared the stage with big names like **Ryan Leslie**, **Maitre Gims** (Dj Officiel Belgium), **Booba**, G Unit, 50 cents, **Snoop Dog**, Gradur, Lacrim and many more...