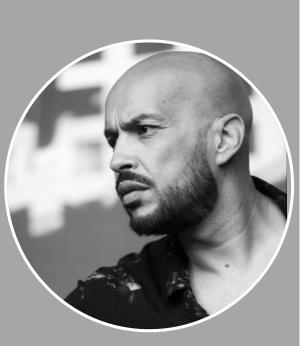

## BIOGRAPHY

**DYLA** performing style is dynamic and powerful. Playing with a lot of variations of music genders, a back in time style with nowadays songs supported always with a touch of sexy songs.

He shared the stage with big names like **Ryan Leslie**, **Maitre Gims** (Dj Officiel Belgium), **Booba**, G Unit, 50 cents, **Snoop Dog**, Gradur, Lacrim and many more...