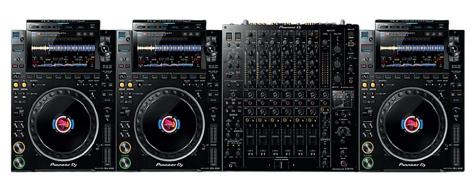

## DISCOBAR WILL CONSIST OF:

- 1X DJM800/900 NEXUS
- 3 X CDJ 2000 NEXUS OU 3000
- 1 CABLE LINK
- MIC (not mandatory)
- Presence of a return (speaker)